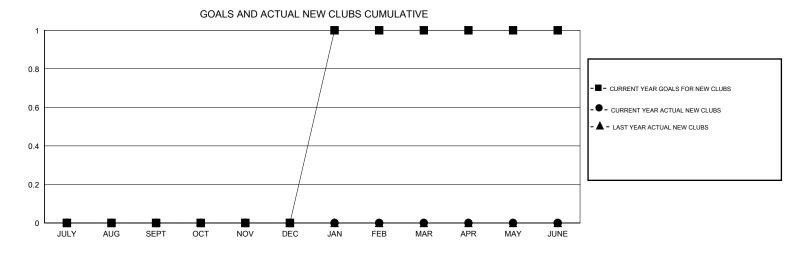

## WAYNE OAKES **LOCATION AUSTRALIA GMT CA** Clubs Members RESULTS FOR 2016-2017 RESULTS FOR 2016-2017 NEW CLUB GOAL NEW CLUBS DROPPED CLUBS NEW MEMBER GROWTH NEW MEMBER DROPPED QUARTER QUARTER NET GOAL (not reinstated GROWTH ACTUAL (not MEMBERS ACTUAL or transfers) reinstated or transfers) (including transfers) 0 0 -18 39 25 JULY/AUG/SEPT JULY/AUG/SEPT 0 0 1 30 40 OCT/NOV/DEC OCT/NOV/DEC 0 0 36 20 27 JAN/FEB/MAR JAN/FEB/MAR 0 0 0 APR/MAY/JUNE APR/MAY/JUNE 2 49 45