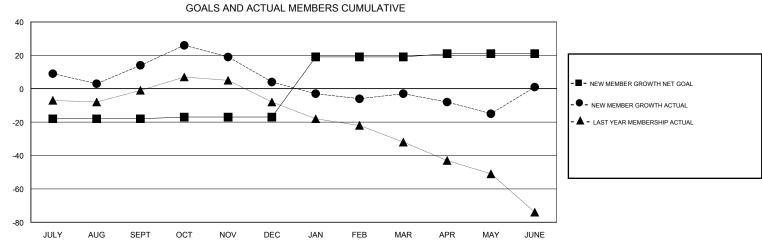

## WAYNE OAKES **LOCATION AUSTRALIA GMT CA** Clubs Members RESULTS FOR 2016-2017 RESULTS FOR 2016-2017 NEW CLUB GOAL NEW CLUBS DROPPED CLUBS NEW MEMBER GROWTH NEW MEMBER DROPPED QUARTER QUARTER NET GOAL (not reinstated GROWTH ACTUAL (not MEMBERS ACTUAL or transfers) reinstated or transfers) (including transfers) 0 0 -18 39 25 JULY/AUG/SEPT JULY/AUG/SEPT 0 0 1 30 40 OCT/NOV/DEC OCT/NOV/DEC 0 0 36 20 27 JAN/FEB/MAR JAN/FEB/MAR 0 0 0 APR/MAY/JUNE APR/MAY/JUNE 2 49 45